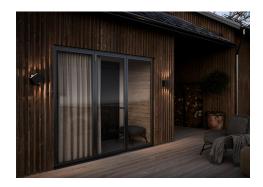

## Turn

Item number: 2019061003 Black EAN: 5704924000638

Packaging unit 3
Material: Aluminium
IP54, Class 1 (Earth contact), 230V
LED MODUL, Light source incl. 13w led

Area: Outdoor

Transformer/driver placement: I lampen