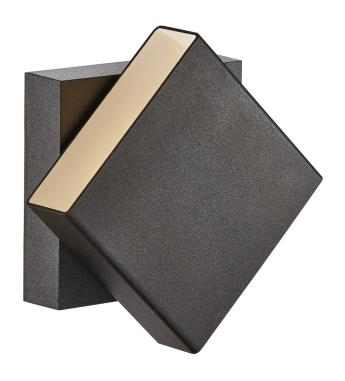

## Turn

Item number: 2019061003 Black EAN: 5704924000638

Packaging unit 3
Material: Aluminium
IP54, Class 1 (Earth contact), 230V
LED MODUL, Light source incl. 13w led

Area: Outdoor

Transformer/driver placement: I lampen

## Lightsource info (pr. lightsource)

Lumen: 800 Lumen/Watt: 61,538 Lifetime: 30000 On/Off: 15000

Colour temperature: 2700K

RA: 80

Beam angle: 120° Dimmable: Yes

Energy class A

Imagine a lamp that can be turned freely after installation, creating beautiful effects with light and shades and makes the lamp an illuminating piece of art on the wall. This is exactly what designer, Henrik Bønnelycke, has created. Turn is both playful and sculptural, as the magnetic shade can be rotated 36°, making it possible to illuminate exactly what you want. Turn oozes of Nordic minimalism as it combines modern design and functionality in the most beautiful way. The lamp is resistant to wind and water, and therefore it can be used both outdoors and indoors at the bathroom.